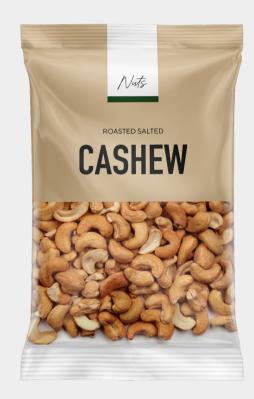

# Mono PE solutions for Nuts products

FTHY-LYTF™ HIGH BARRIER PRINTING FILMS

## 25HD813/40 - 60PE clear or white

→ Ethy-Lyte high barrier printing film 25HD813 for state of the art print designs with matt-gloss effects providing excellent barrier properties in Duplex laminates