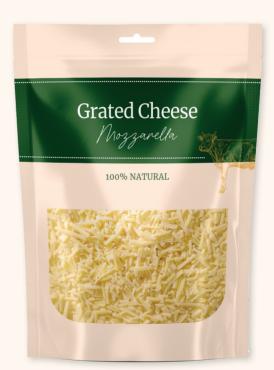

## Mono PE solutions for Grated Cheese

**Jindal** 

ETHY-LYTE™ PRINTING FILMS

## 25HD200/50PE-EVOH

→ Ethy-Lyte Printing film 25HD200 for state of the art print designs

### **FEATURES**

- Packaging format Stand up pouch
- High performance and efficiency in packaging process:
  Validated for various packaging lines and formats
- Convenience: sealing of reclose zippers
- Soft touch appearance, also matt finish possible